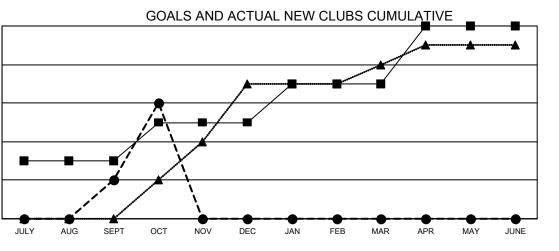

## GAT MONTHLY MEMBERSHIP PROGRESS REPORT

Multiple District 412

Results as of: 10/31/2021

LOCATION: ZIMBABWE

| Clubs                 |               |           |               | Members               |                           |                         |                                                    |
|-----------------------|---------------|-----------|---------------|-----------------------|---------------------------|-------------------------|----------------------------------------------------|
| RESULTS FOR 2021-2022 |               |           |               | RESULTS FOR 2021-2022 |                           |                         |                                                    |
| QUARTER               | NEW CLUB GOAL | NEW CLUBS | DROPPED CLUBS | QUARTER               | MEMBER GROWTH NET<br>GOAL | MEMBER GROWTH<br>ACTUAL | DROPPED<br>MEMBERS ACTUAL<br>(including transfers) |
| JULY/AUG/SEPT         | 3             | 2         | 0             | JULY/AUG/SE           | PT 50                     | 92                      | 60                                                 |
| OCT/NOV/DEC           | 2             | 4         | 0             | OCT/NOV/DEC           | C 45                      | 118                     | 12                                                 |
| JAN/FEB/MAR           | 2             | 0         | 0             | JAN/FEB/MAR           | 40                        | 0                       | 0                                                  |
| APR/MAY/JUNE          | 3             | 0         | 0             | APR/MAY/JUN           | IE 45                     | 0                       | 0                                                  |

- ■ CURRENT YEAR GOALS FOR NEW CLUBS
- CURRENT YEAR ACTUAL NEW CLUBS
- ▲ LAST YEAR ACTUAL NEW CLUBS

GOALS AND ACTUAL MEMBERS CUMULATIVE

| DROPPED CLUBS: 0 |    | 27 CLUBS OF 75 ADDED 1 OR MORE<br>NEW MEMBERS | GENDER DISTRIBUTION               |              |  |
|------------------|----|-----------------------------------------------|-----------------------------------|--------------|--|
|                  |    |                                               | MALE                              | 896 (55.58%) |  |
|                  |    |                                               | FEMALE                            | 716 (44.42%) |  |
| DROPPED MEMBERS  |    |                                               | NON BINARY                        | 0 (0.00%)    |  |
| DECEASED         | 3  |                                               | PREFER NOT TO ANSWER              | 0 (0.00%)    |  |
| CLUB CANCELLED   | 0  |                                               | TOTAL FAMILY UNIT MEMBERS         | 438          |  |
| OTHER            | 69 | CLICK HERE FOR CUMULATIVE                     | TOTAL LAWIET ONT WEMDERS          | 400          |  |
| TOTAL            | 72 | MEMBERSHIP DATA                               | FAMILY MEMBERS PAYING HAL<br>DUES | F 243        |  |