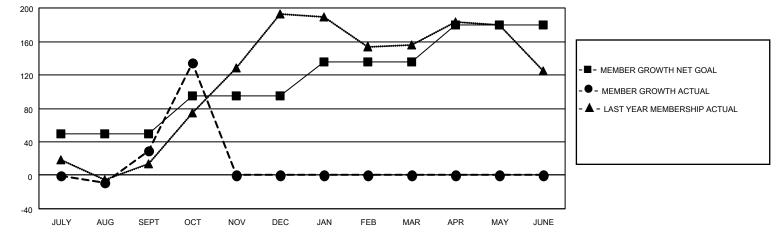

## GAT MONTHLY MEMBERSHIP PROGRESS REPORT

Multiple District 412

Results as of: 10/31/2021

LOCATION: ZIMBABWE

| Clubs                 |               |           |               | Members               |                           |                         |                                                    |
|-----------------------|---------------|-----------|---------------|-----------------------|---------------------------|-------------------------|----------------------------------------------------|
| RESULTS FOR 2021-2022 |               |           |               | RESULTS FOR 2021-2022 |                           |                         |                                                    |
| QUARTER               | NEW CLUB GOAL | NEW CLUBS | DROPPED CLUBS | QUARTER               | MEMBER GROWTH NET<br>GOAL | MEMBER GROWTH<br>ACTUAL | DROPPED<br>MEMBERS ACTUAL<br>(including transfers) |
| JULY/AUG/SEPT         | 3             | 2         | 0             | JULY/AUG/SE           | PT 50                     | 92                      | 60                                                 |
| OCT/NOV/DEC           | 2             | 4         | 0             | OCT/NOV/DEC           | C 45                      | 118                     | 12                                                 |
| JAN/FEB/MAR           | 2             | 0         | 0             | JAN/FEB/MAR           | 40                        | 0                       | 0                                                  |
| APR/MAY/JUNE          | 3             | 0         | 0             | APR/MAY/JUN           | IE 45                     | 0                       | 0                                                  |

- ■ CURRENT YEAR GOALS FOR NEW CLUBS
- CURRENT YEAR ACTUAL NEW CLUBS
- ▲ LAST YEAR ACTUAL NEW CLUBS

GOALS AND ACTUAL MEMBERS CUMULATIVE

| DROPPED CLUBS: 0 |    | 27 CLUBS OF 75 ADDED 1 OR MORE<br>NEW MEMBERS | GENDER DISTRIBUTION               |              |  |
|------------------|----|-----------------------------------------------|-----------------------------------|--------------|--|
|                  |    |                                               | MALE                              | 896 (55.58%) |  |
|                  |    |                                               | FEMALE                            | 716 (44.42%) |  |
| DROPPED MEMBERS  |    |                                               | NON BINARY                        | 0 (0.00%)    |  |
| DECEASED         | 3  |                                               | PREFER NOT TO ANSWER              | 0 (0.00%)    |  |
| CLUB CANCELLED   | 0  |                                               | TOTAL FAMILY UNIT MEMBERS         | 438          |  |
| OTHER            | 69 | CLICK HERE FOR CUMULATIVE                     | TOTAL LAWIET ONT WEMDERS          | 400          |  |
| TOTAL            | 72 | MEMBERSHIP DATA                               | FAMILY MEMBERS PAYING HAL<br>DUES | F 243        |  |